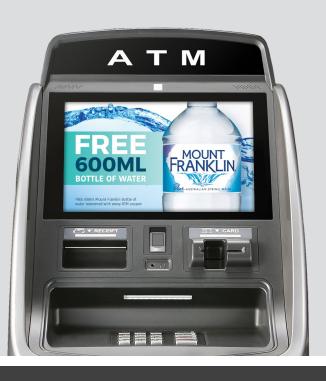

# Free On-Screen Advertising

Drive sales and cross promote your products through our on screen advertising functionality.

Illuminated high topper

ATM

10.2" LCD Display

Accepts all cards

6000 note capacity

Weight: 140 kgs Depth: 641 mm