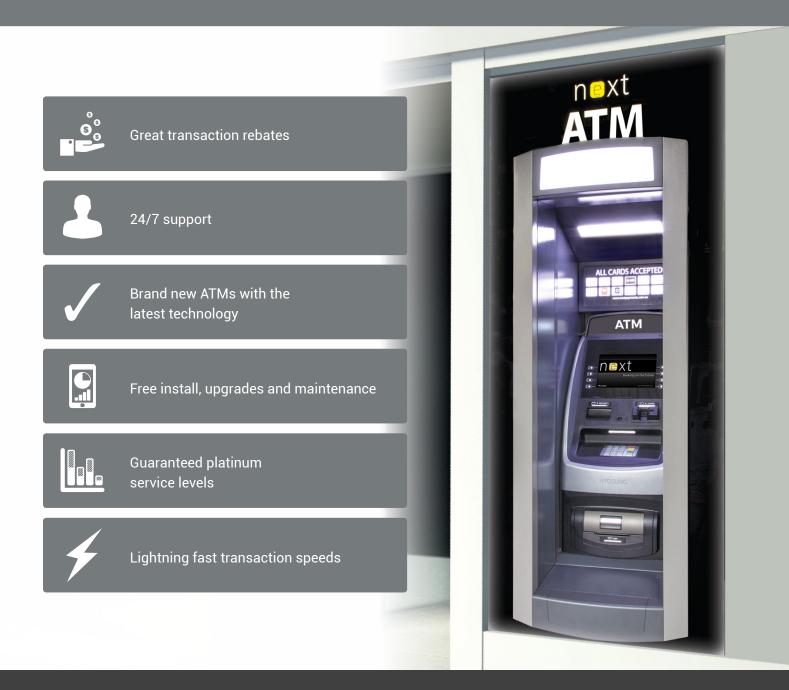

## PREMIUM ATMS

### We offer more

Next Payments provide premium ATMs to the gaming, hospitality, petrol and convenience sector. All ATMs are new and feature the latest in software innovation. The company has Macquarie Group investment.

#### Platinum service guarantee

We know your ATM is critical to your business. That's why at Next Payments we guarantee a swift resolution to any faults, or we pay your service penalties! This ensures customers always have reliable access to cash to spend in your venue.

#### No unfair contracts

750 mm

Sick of unfair contracts with hidden fees and charges? What about sneaky 'rollover' clauses that attempt to automatically extend your contract for up to 6 years! Next Payments work with you to deliver a fair contract, that never include hidden fees, charges or roll over clauses. All this is supported by our industry best service level agreements.

**Premium ATM specifications** 

# Free On-Screen Advertising

Drive sales and cross promote your products through our on screen advertising functionality.

Illuminated high topper

ATM

10.2" LCD Display

Accepts all cards

6000 note capacity

Weight: 140 kgs Depth: 641 mm