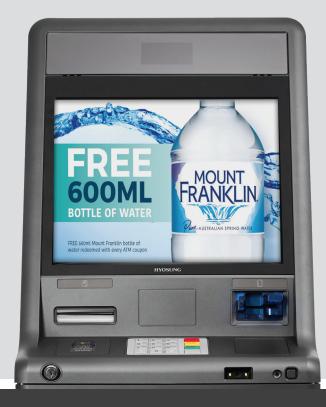

#### Free On-Screen Advertising

Drive sales and cross promote your products through our on-screen advertising functionality.