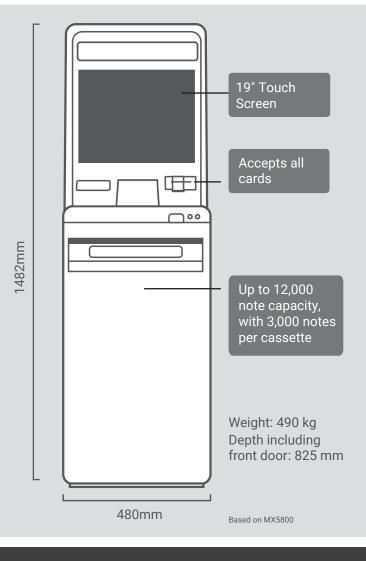

### We offer more

With our high capacity Retail ATM at your shopping centre or business, you can rest assured your customers will always have fast and reliable access to cash. This sleek ATM offers quick and easy transactions, boasting a 12,000 note capacity and 19" touch screen.

#### **Retail ATM specifications**