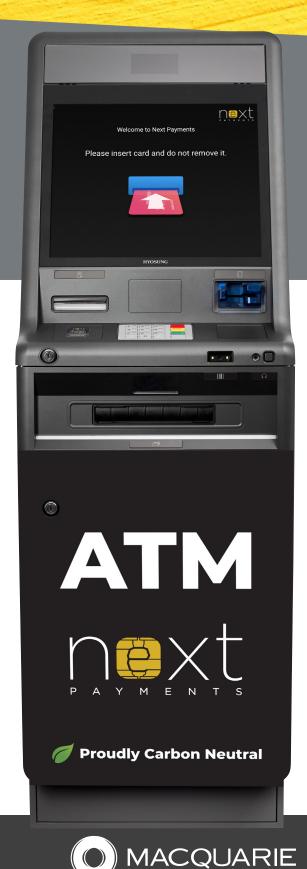

### **Retail ATM**

### We offer more

With our high capacity Retail ATM at your shopping centre or business, you can rest assured your customers will always have fast and reliable access to cash. This sleek ATM offers quick and easy transactions, boasting a 12,000 note capacity and 19" touch screen.

#### **Retail ATM specifications**