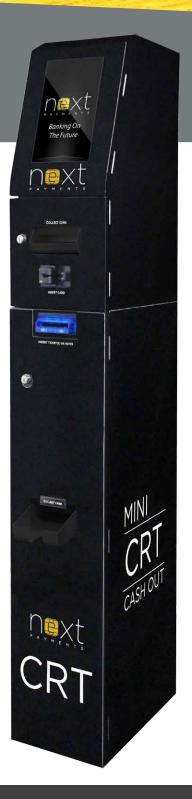

## Mini CashlO CASH REDEMPTION TERMINAL

### A Secure Full Service Solution

The Next Payments Mini CRT is the most compact, yet efficient unit on the market. It provides ticket redemption for cash, breaks bank notes and can be integrated with your venues loyalty card platform.