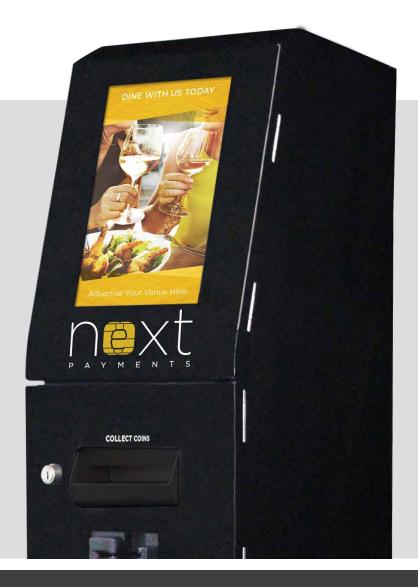

### **Full Screen Advertisements**

Take advantage of the beautiful 10" display monitor to advertise your venues promotions and drive sales when the machine is idle.

You can push one message or have multiple advertisements rotating.