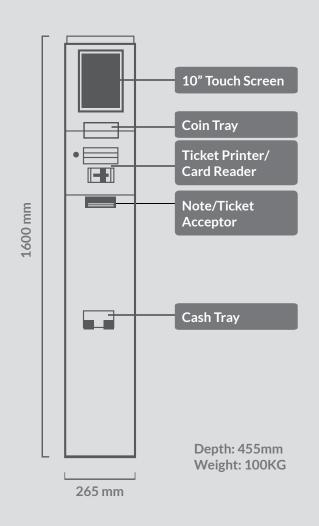

rs remotely. Where a technician is required, ARTN will self-diagnose and the display screen will indicate exactly where the fault is, ensuring a swift resolution. Finally, there is a 24/7 help desk. This ensures your venue's CRT is operating at the best uptime, resulting in an efficient gaming floor and satisfied customers.



### **World Leading Manufacturer**

CountR supply to leading international gaming venue's including Casinos Austria, Grand Casino Brussels, Holland Casino, Mystic Lake Casino (USA), Gold Reef City (South Africa), Sun International (South Africa), Casino Cosmopol (Sweden) and many other leading venues throughout the world.

CountR are proud to exclusively partner with Next Payments, who are New Zealand's fastest growing payments company.

### Mini CRT Specifications



### Other Key Features





















### A Secure Full Service Solution

The Next Payments Mini CRT is the most compact, yet efficient unit on the market. It provides ticket redemption for cash, breaks bank notes and can be integrated with your venues loyalty card platform.

In addition, the unit monitors and certifies all transactions, maintains an audit trail, protects cash in a secure safe and is supported by the Next Payments 24/7 help desk, ensuring total security and reliability.



### ART™: More Than Remote Monitoring

ARTI is an intelligent management system that tracks every transaction.

The software allows for a proactive approach to general maintenance, such as cash level information for venue staff. It also identifies fraud and faults on the Mini CRT for rapid return