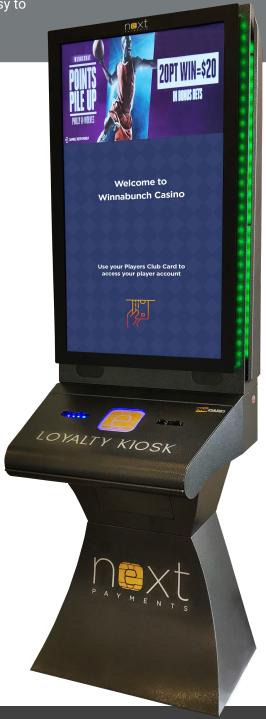

# LOYALTY KIOSK

## **Stylish Design & Sensibility**

The Next Payments Loyalty Kiosk looks stylish, is easy to use and has a comprehensive library that will entertain your members while giving them more ways to redeem their loyalty points, reducing your venue's points liability.