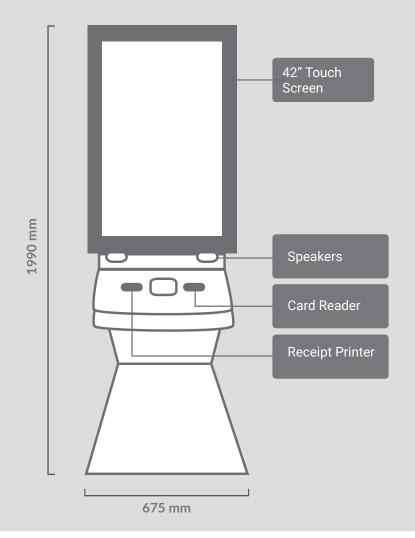

### **Loyalty Kiosk Specifications**

EASY TO USE, PACKED WITH FEATURES

Weight: 140 kgs Depth: 530 mm