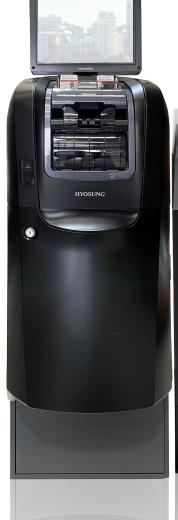

## C23SHRECYCLER

# Next Payments' Cash Recycler Is Your On-Site Bank Branch

Fastest note counter on the market -Counts 8 notes per second for deposit, 10 notes per second for dispense

Continuous note and coin feed to simultaneously count bulk notes and coins

Counts, sorts and stores \$100k in 4.5 minutes (may vary depending on cash denomination mix)

Unique login means every transaction is linked to an individual employee

Logical transfer functionality (transfer from one account to the other without moving the cash).

Integrate with Next Payments' Concilio software to automate reconciliation and banking, have live cash visibility, terminal status, POS integration and more

Quick float dispense and cash deposit remove supervisory staff costs from reconciliation

Option to have cashing provider collect cash to ensure optimal cash security and handling

0800 639 8286

nextpayments.co.nz

5 Campbell Terrace Petone, Lower Hutt 5012

Next Payments' major shareholder is Macquarie Group

## **CASHRECYCLER**

### With your new Cash Recycler system, you will see the difference:

- Manage access for all employees at individual level
- Set up and allocate cash to multiple accounts to improve reconciliation of departments
- Easily export cash movements into your general ledger
- Individual note and coin counter:
  The transactions are more secure as the units are seperate. This makes the audit easier and as they operate individually, one won't stop the other

- High Capacity 7 cassettes store a total of 15,000 notes and 16,000 coins
- Platinum service available, including 24-hour monitoring and contracted return to service milestones
- Make deposits and withdrawals from your preset accounts
- No tedious note bundle limits
- All transactions are recorded and fully traceable – every cent accounted for in venue

#### **Cash Recycler Specifications**