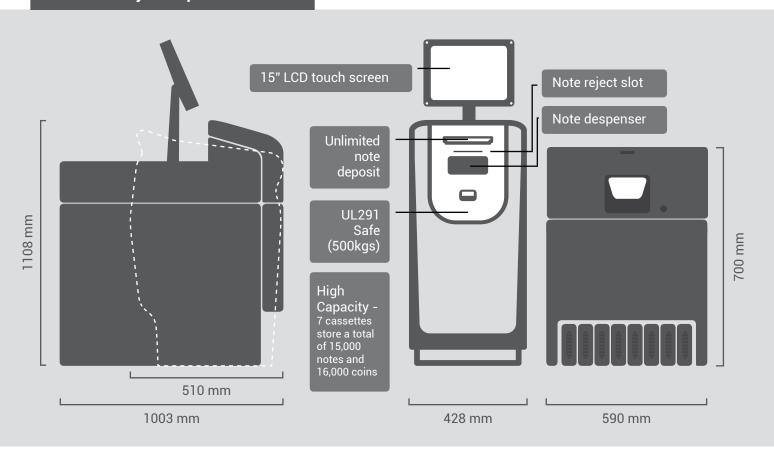

- High Capacity 7 cassettes store a total of 15,000 notes and 16,000 coins
- Platinum service available, including 24-hour monitoring and contracted return to service milestones
- Make deposits and withdrawals from your preset accounts
- No tedious note bundle limits
- All transactions are recorded and fully traceable – every cent accounted for in venue

#### **Cash Recycler Specifications**